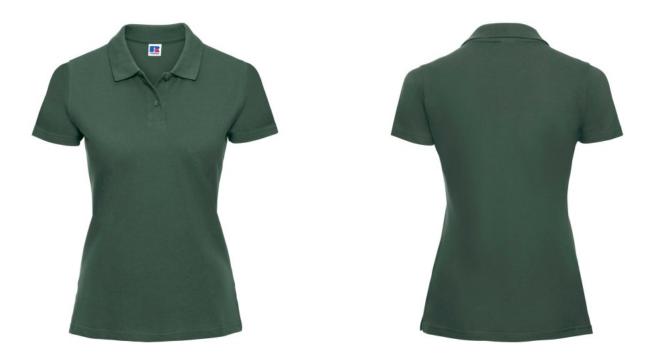

## Specification

RUSSELL women's CLASSIC POLYCOTTON POLO made from a single double yarn from which it produces fine and strong pike material. Classic stitching on the side, collar and shoulder reinforcements, double stitch along the shoulders, bottom and around the armpits, additional stitching around the ruffles, two buttons colored shirt, spare button cotton polo shirt green M In pack: 6 Piece