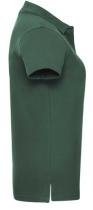

## Specification

RUSSELL women's CLASSIC POLYCOTTON POLO made from a single double yarn from which it produces fine and strong pike material. Classic stitching on the side, collar and shoulder reinforcements, double stitch along the shoulders, bottom and around the armpits, additional stitching around the ruffles, two buttons colored shirt, spare button cotton polo shirt green M In pack: 6 Piece