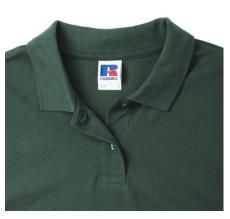

## Specification

RUSSELL women's CLASSIC POLYCOTTON POLO made from a single double yarn from which it produces fine and strong pike material. Classic stitching on the side, collar and shoulder reinforcements, double stitch along the shoulders, bottom and around the armpits, additional stitching around the ruffles, two buttons colored shirt, spare button cotton polo shirt green M In pack: 6 Piece